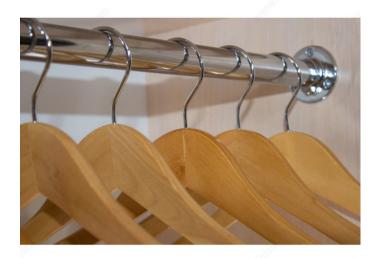

# Closet Rod Supports, 1-5/16" (3.33 cm)

## **TECHNICAL SPECIFICATIONS**

| Application Jackets, Dresses, Shirts, Clothes Hanging |             |
|-------------------------------------------------------|-------------|
| Product Type                                          | Support Rod |
| Mounting Type                                         | Screw Mount |
| Material                                              | Zamac       |
| Diameter                                              | 1 5/16 in   |