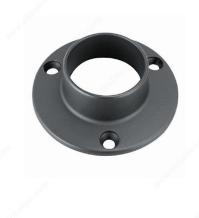

# Closet Rod Supports, 1-5/16" (3.33 cm)

### **Support Type**

Closed Open

#### **AVAILABLE PRODUCTS**

| Product #  | Finish            | Support Type | Screws       | Packaging format |
|------------|-------------------|--------------|--------------|------------------|
| 2215612140 | Chrome            | Closed       | Included     | Per unit         |
| 49516CFCV  | Chrome            | Closed       | Included     | Bag of 2 units   |
| 1225140    | Chrome            | Closed       | Not Included | Per unit         |
| 2215602140 | Chrome            | Open         | Included     | Per unit         |
| 1223140    | Chrome            | Open         | Not Included | Per unit         |
| 2215612900 | Matte Black       | Closed       | Included     | Per unit         |
| 2215602900 | Matte Black       | Open         | Included     | Per unit         |
| 2215612160 | Matte Brass       | Closed       | Included     | Per unit         |
| 2215602160 | Matte Brass       | Open         | Included     | Per unit         |
| 2215612174 | Matte Chrome      | Closed       | Included     | Per unit         |
| 2215602174 | Matte Chrome      | Open         | Included     | Per unit         |
| 2215612184 | Matte Nickel      | Closed       | Included     | Per unit         |
| 2215602184 | Matte Nickel      | Open         | Included     | Per unit         |
| 2215612ORB | Oil-Rubbed Bronze | Closed       | Included     | Per unit         |
| 2215602ORB | Oil-Rubbed Bronze | Open         | Included     | Per unit         |
| 49516CFWV  | White             | Closed       | Included     | Bag of 2 units   |