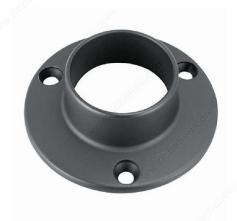

# Closet Rod Supports, 1-5/16" (3.33 cm)

### **Support Type**

Closed Open

#### **AVAILABLE PRODUCTS**

| Product #  | Finish            | Support Type | Screws       | Packaging format |
|------------|-------------------|--------------|--------------|------------------|
| 2215612140 | Chrome            | Closed       | Included     | Per unit         |
| 49516CFCV  | Chrome            | Closed       | Included     | Bag of 2 units   |
| 1225140    | Chrome            | Closed       | Not Included | Per unit         |
| 2215602140 | Chrome            | Open         | Included     | Per unit         |
| 1223140    | Chrome            | Open         | Not Included | Per unit         |
| 2215612900 | Matte Black       | Closed       | Included     | Per unit         |
| 2215602900 | Matte Black       | Open         | Included     | Per unit         |
| 2215612160 | Matte Brass       | Closed       | Included     | Per unit         |
| 2215602160 | Matte Brass       | Open         | Included     | Per unit         |
| 2215612174 | Matte Chrome      | Closed       | Included     | Per unit         |
| 2215602174 | Matte Chrome      | Open         | Included     | Per unit         |
| 2215612184 | Matte Nickel      | Closed       | Included     | Per unit         |
| 2215602184 | Matte Nickel      | Open         | Included     | Per unit         |
| 2215612ORB | Oil-Rubbed Bronze | Closed       | Included     | Per unit         |
| 2215602ORB | Oil-Rubbed Bronze | Open         | Included     | Per unit         |
| 49516CFWV  | White             | Closed       | Included     | Bag of 2 units   |