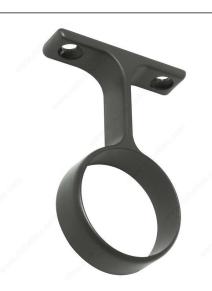

# Closet Rod Support - 1"

### DESCRIPTION

Get started on your closet organization with this closet rod support. Provides strength and support for your closet rods. Easy to install.