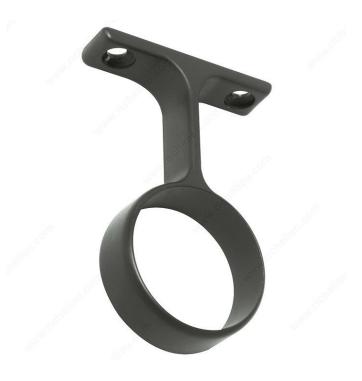

# Closet Rod Support - 1"

### DESCRIPTION

Get started on your closet organization with this closet rod support. Provides strength and support for your closet rods. Easy to install.

# **PRODUCT PHOTOS**