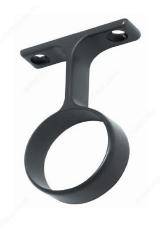

# Round Supports - 1 5/16"

### **TECHNICAL SPECIFICATIONS**

| Application   | Jackets, Dresses, Shirts, Clothes Hanging |
|---------------|-------------------------------------------|
| Product Type  | Support Rod                               |
| Support Type  | Central                                   |
| Mounting Type | Screw Mount                               |
| Material      | Zamac                                     |
| Diameter      | 1 5/16 in                                 |

## PRODUCT PHOTOS