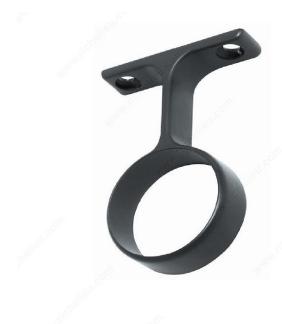

# Round Supports - 1 5/16"

### **TECHNICAL SPECIFICATIONS**

| Application   | Jackets, Dresses, Shirts, Clothes Hanging |
|---------------|-------------------------------------------|
| Product Type  | Support Rod                               |
| Support Type  | Central                                   |
| Mounting Type | Screw Mount                               |
| Material      | Zamac                                     |
| Diameter      | 1 5/16 in                                 |

## PRODUCT PHOTOS