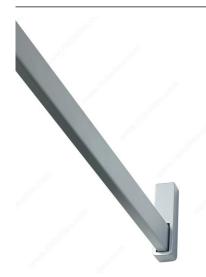

# Central Rectangular Support - 10 x 25 mm

### **TECHNICAL SPECIFICATIONS**

| Support Type                | Central                                   |  |
|-----------------------------|-------------------------------------------|--|
| Mounting Type               | Screw Mount                               |  |
| Material                    | Aluminum                                  |  |
| Height - Overall Dimensions | 31/32 in*                                 |  |
| Width - Overall Dimensions  | 13/32 in*                                 |  |
| Application                 | Jackets, Dresses, Shirts, Clothes Hanging |  |
| Product Type                | Support Rod                               |  |

# PRODUCT PHOTOS