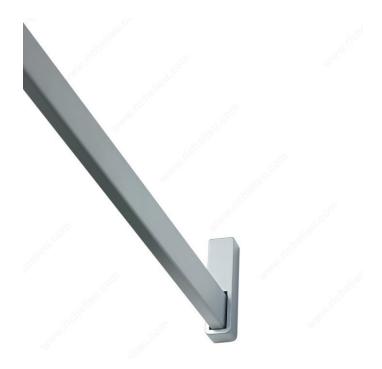

# Central Rectangular Support - 10 x 25 mm

### **TECHNICAL SPECIFICATIONS**

| Support Type                | Central                                   |  |
|-----------------------------|-------------------------------------------|--|
| Mounting Type               | Screw Mount                               |  |
| Material                    | Aluminum                                  |  |
| Height - Overall Dimensions | 31/32 in*                                 |  |
| Width - Overall Dimensions  | 13/32 in*                                 |  |
| Application                 | Jackets, Dresses, Shirts, Clothes Hanging |  |
| Product Type                | Support Rod                               |  |

# PRODUCT PHOTOS