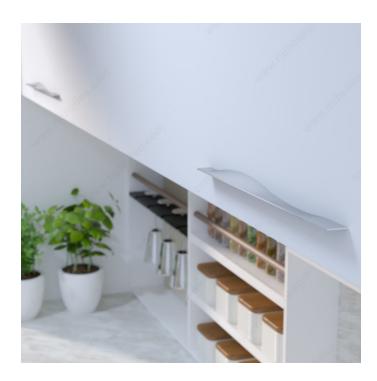

## Double-handed for left and right openings

The curved base of this narrow pull gives it a fluid and modern look.