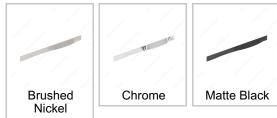

## **Finish**

## **AVAILABLE PRODUCTS**

| Product #  | Finish         |
|------------|----------------|
| 7887200195 | Brushed Nickel |
| 7887200140 | Chrome         |
| 7887200900 | Matte Black    |