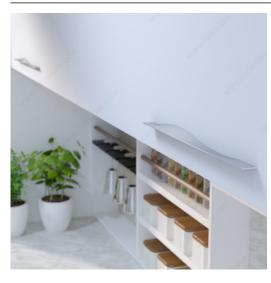

## Double-handed for left and right openings

The curved base of this narrow pull gives it a fluid and modern look.