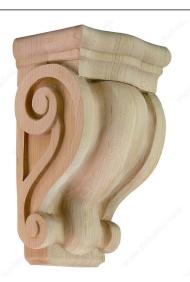

#### Classic Corbel - N°106

### **DESCRIPTION**

Classic is a term used to describe something that has lasting significance and exhibiting the highest quality. Our Classic Collection offers an array of enduring architectural elements designed to make any interior project shine with style.

#### **TECHNICAL SPECIFICATIONS**

| Collection      | Classic                           |
|-----------------|-----------------------------------|
| Height          | 9 3/4 in                          |
| Depth           | 4 1/2 in                          |
| Width           | 5 3/4 in                          |
| Color           | Natural                           |
| Material        | Wood                              |
| Production Time | See production delay at check-out |
| Grade           | Select                            |
| Finish          | Natural                           |