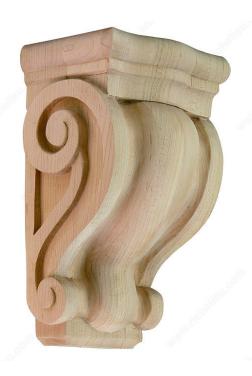

#### Classic Corbel - N°106

### **DESCRIPTION**

Classic is a term used to describe something that has lasting significance and exhibiting the highest quality. Our Classic Collection offers an array of enduring architectural elements designed to make any interior project shine with style.

#### **TECHNICAL SPECIFICATIONS**

| Collection      | Classic                           |
|-----------------|-----------------------------------|
| Height          | 9 3/4 in                          |
| Depth           | 4 1/2 in                          |
| Width           | 5 3/4 in                          |
| Color           | Natural                           |
| Material        | Wood                              |
| Production Time | See production delay at check-out |
| Grade           | Select                            |
| Finish          | Natural                           |