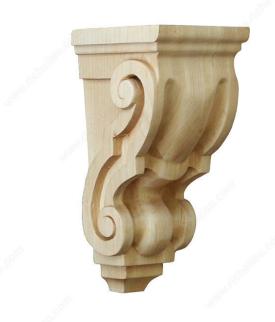

#### Traditional Scroll Corbel - N°11-S

#### **DESCRIPTION**

One of the more customary and established design elements in carved wood decoration is the Scroll. The Scroll motif has been used throughout modern woodworking history to convey a feeling of stately elegance.

## **TECHNICAL SPECIFICATIONS**

| Collection      | Traditional Scroll                |
|-----------------|-----------------------------------|
| Height          | 10 in                             |
| Depth           | 5 in                              |
| Width           | 4 1/2 in                          |
| Color           | Natural                           |
| Material        | Wood                              |
| Production Time | See production delay at check-out |
| Grade           | Select                            |
| Finish          | Natural                           |