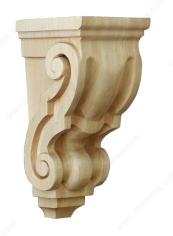

#### Traditional Scroll Corbel - N°11-S

#### **DESCRIPTION**

One of the more customary and established design elements in carved wood decoration is the Scroll. The Scroll motif has been used throughout modern woodworking history to convey a feeling of stately elegance.

## **TECHNICAL SPECIFICATIONS**

| Collection      | Traditional Scroll                |
|-----------------|-----------------------------------|
| Height          | 10 in                             |
| Depth           | 5 in                              |
| Width           | 4 1/2 in                          |
| Color           | Natural                           |
| Material        | Wood                              |
| Production Time | See production delay at check-out |
| Grade           | Select                            |
| Finish          | Natural                           |