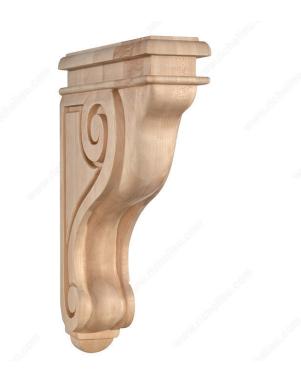

#### **Traditional Scroll Corbel - N°225**

#### **DESCRIPTION**

One of the more customary and established design elements in carved wood decoration is the Scroll. The Scroll motif has been used throughout modern woodworking history to convey a feeling of stately elegance.

### **TECHNICAL SPECIFICATIONS**

| Collection      | Traditional Scroll                |
|-----------------|-----------------------------------|
| Height          | 13 in                             |
| Depth           | 9 3/16 in                         |
| Width           | 2 7/8 in                          |
| Color           | Natural                           |
| Material        | Wood                              |
| Production Time | See production delay at check-out |
| Grade           | Select                            |
| Finish          | Natural                           |