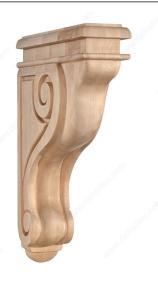

#### **Traditional Scroll Corbel - N°225**

#### **DESCRIPTION**

One of the more customary and established design elements in carved wood decoration is the Scroll. The Scroll motif has been used throughout modern woodworking history to convey a feeling of stately elegance.

### **TECHNICAL SPECIFICATIONS**

| Collection      | Traditional Scroll                |
|-----------------|-----------------------------------|
| Height          | 13 in                             |
| Depth           | 9 3/16 in                         |
| Width           | 2 7/8 in                          |
| Color           | Natural                           |
| Material        | Wood                              |
| Production Time | See production delay at check-out |
| Grade           | Select                            |
| Finish          | Natural                           |