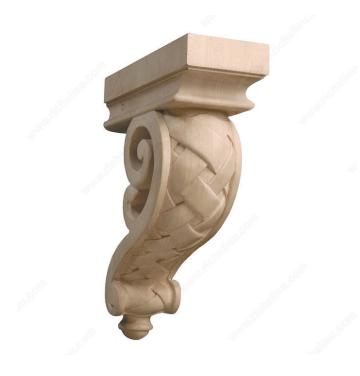

### Woven Corbel - N°16

### **DESCRIPTION**

The Basket Weave style involves the plaiting of wooden slats, interwoven to resemble a basket. This element is the center of the Woven Collection, offering an intricate hand carved decoration for more elaborate designs.

#### **TECHNICAL SPECIFICATIONS**

| Collection      | Woven                             |
|-----------------|-----------------------------------|
| Height          | 12 in                             |
| Depth           | 9 in                              |
| Width           | 3 1/2 in                          |
| Color           | Natural                           |
| Material        | Wood                              |
| Production Time | See production delay at check-out |
| Grade           | Select                            |
| Finish          | Natural                           |