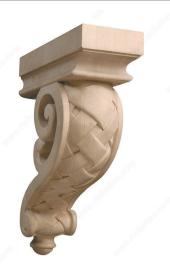

### Woven Corbel - N°16

### **DESCRIPTION**

The Basket Weave style involves the plaiting of wooden slats, interwoven to resemble a basket. This element is the center of the Woven Collection, offering an intricate hand carved decoration for more elaborate designs.

#### **TECHNICAL SPECIFICATIONS**

| Collection      | Woven                             |
|-----------------|-----------------------------------|
| Height          | 12 in                             |
| Depth           | 9 in                              |
| Width           | 3 1/2 in                          |
| Color           | Natural                           |
| Material        | Wood                              |
| Production Time | See production delay at check-out |
| Grade           | Select                            |
| Finish          | Natural                           |