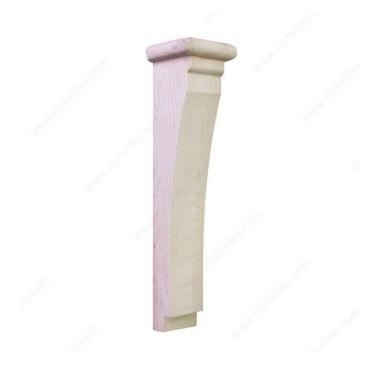

### **Shaker Corbel - N°8**

### **DESCRIPTION**

The Shaker design style is minimalistic, with clean and simple lines. One of the most conservative designs for a longer fashionable decor or a better chance and to facilitate the addition of architectural element.

#### **TECHNICAL SPECIFICATIONS**

| Collection      | Shaker                            |
|-----------------|-----------------------------------|
| Height          | 13 in                             |
| Depth           | 3 in                              |
| Width           | 2 7/8 in                          |
| Color           | Natural                           |
| Material        | Wood                              |
| Production Time | See production delay at check-out |
| Grade           | Select                            |
| Finish          | Natural                           |