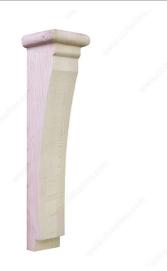

### **Shaker Corbel - N°8**

### **DESCRIPTION**

The Shaker design style is minimalistic, with clean and simple lines. One of the most conservative designs for a longer fashionable decor or a better chance and to facilitate the addition of architectural element.

#### **TECHNICAL SPECIFICATIONS**

| Collection      | Shaker                            |
|-----------------|-----------------------------------|
| Height          | 13 in                             |
| Depth           | 3 in                              |
| Width           | 2 7/8 in                          |
| Color           | Natural                           |
| Material        | Wood                              |
| Production Time | See production delay at check-out |
| Grade           | Select                            |
| Finish          | Natural                           |