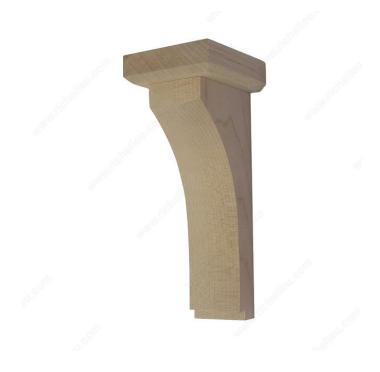

### **Shaker Corbel - N°13**

### **DESCRIPTION**

The Shaker design style is minimalistic, with clean and simple lines. One of the most conservative designs for a longer fashionable decor or a better chance and to facilitate the addition of architectural element.

# **TECHNICAL SPECIFICATIONS**

| Collection      | Shaker                            |
|-----------------|-----------------------------------|
| Height          | 7 in                              |
| Depth           | 3 in                              |
| Width           | 2 1/2 in                          |
| Color           | Natural                           |
| Material        | Wood                              |
| Production Time | See production delay at check-out |
| Grade           | Select                            |
| Finish          | Natural                           |