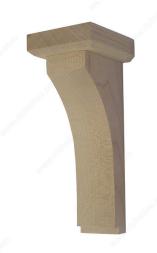

### **Shaker Corbel - N°13**

### **DESCRIPTION**

The Shaker design style is minimalistic, with clean and simple lines. One of the most conservative designs for a longer fashionable decor or a better chance and to facilitate the addition of architectural element.

# **TECHNICAL SPECIFICATIONS**

| Collection      | Shaker                            |
|-----------------|-----------------------------------|
| Height          | 7 in                              |
| Depth           | 3 in                              |
| Width           | 2 1/2 in                          |
| Color           | Natural                           |
| Material        | Wood                              |
| Production Time | See production delay at check-out |
| Grade           | Select                            |
| Finish          | Natural                           |