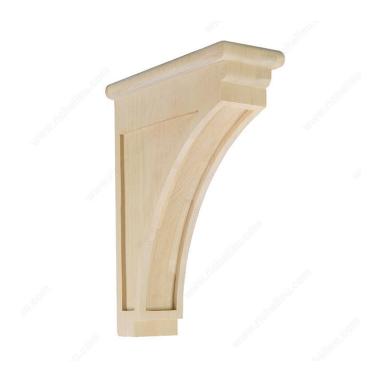

## Mission Corbel - N°62

#### **DESCRIPTION**

The design theme is traditionally plain and heavy. This style is characteristic of the Spanish Missions of the Southwestern United States and offers several bold elements to fortify and enhance your decor.

## **TECHNICAL SPECIFICATIONS**

| Collection | Mission  |
|------------|----------|
| Height     | 12 in    |
| Depth      | 9 in     |
| Width      | 3 1/2 in |
| Color      | Natural  |
| Material   | Wood     |
| Finish     | Natural  |