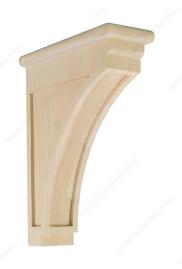

## Mission Corbel - N°62

#### **DESCRIPTION**

The design theme is traditionally plain and heavy. This style is characteristic of the Spanish Missions of the Southwestern United States and offers several bold elements to fortify and enhance your decor.

## **TECHNICAL SPECIFICATIONS**

| Collection | Mission  |
|------------|----------|
| Height     | 12 in    |
| Depth      | 9 in     |
| Width      | 3 1/2 in |
| Color      | Natural  |
| Material   | Wood     |
| Finish     | Natural  |