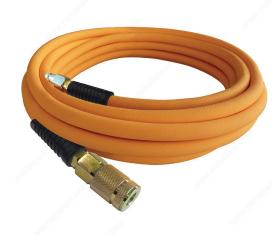

# Flexible Air Hose with 1/4 Industrial Coupler and Plug

#### **ADVANTAGES AND BENEFITS**

-High quality technopolymer air hose with great flexibility -35% lighter than rubber air hoses -Non-marking outer cover -Pin pricked outer cover prevents bursting -Resistant to oils and abrasion -Easily re-coiled/No memory -Product meets RoHS standards - Rubber guard at both ends to extend the life of the air hose

## **IMPORTANT INFORMATION**

Specifications: -Maximum Working Pressure: 300 PSI -Working Temperature Range: -40°C to 65°C -Hode I.D.: 1/4" Construction: -Cover: Technopolymer -Reinforcement: High tensile polyester yarns -Guard: Rubber -Fittings: Brass