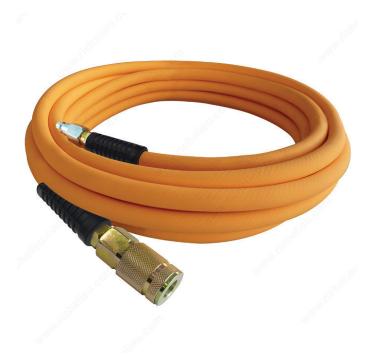

# Flexible Air Hose with 1/4 Industrial Coupler and Plug

#### **ADVANTAGES AND BENEFITS**

-High quality technopolymer air hose with great flexibility -35% lighter than rubber air hoses -Non-marking outer cover -Pin pricked outer cover prevents bursting -Resistant to oils and abrasion -Easily re-coiled/No memory -Product meets RoHS standards - Rubber guard at both ends to extend the life of the air hose

## **IMPORTANT INFORMATION**

Specifications: -Maximum Working Pressure: 300 PSI -Working Temperature Range: -40°C to 65°C -Hode I.D.: 1/4" Construction: -Cover: Technopolymer -Reinforcement: High tensile polyester yarns -Guard: Rubber -Fittings: Brass