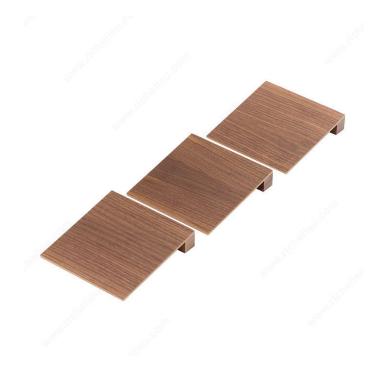

### DESCRIPTION

Inclined spice divider, designed in three sections for added flexibility. Since the sections are inclined, they give you an immediate view of your spices. Available in three trendy finishes: birch, walnut and black ash.