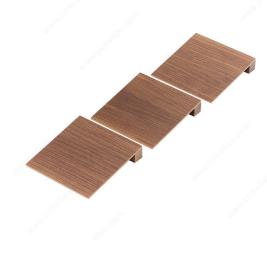

### DESCRIPTION

Inclined spice divider, designed in three sections for added flexibility. Since the sections are inclined, they give you an immediate view of your spices. Available in three trendy finishes: birch, walnut and black ash.