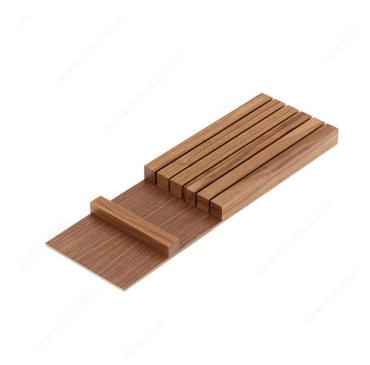

## **Knife Block Insert**

## **DESCRIPTION**

Elegant knife block with customized knives that allows you to store five knives. Available in two trendy finishes: birch and walnut.