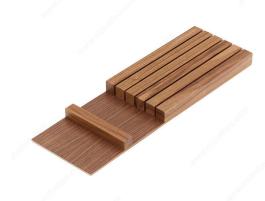

## **Knife Block Insert**

## **DESCRIPTION**

Elegant knife block with customized knives that allows you to store five knives. Available in two trendy finishes: birch and walnut.