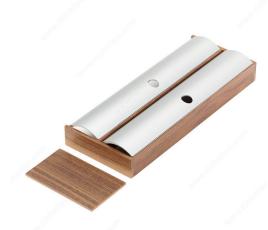

#### **DESCRIPTION**

This stainless steel dispenser allows you to have your wrapping papers at your fingertips at all times. Available in two trendy finishes: birch and walnut.

#### IMPORTANT INFORMATION

The small wooden piece included with the dispenser is used to stabilize the unit when it is inserted in the multifunctional divider #250530-XXX. It covers the entire depth of the multifunctional divider.