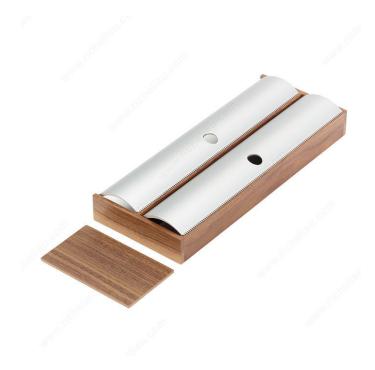

#### **DESCRIPTION**

This stainless steel dispenser allows you to have your wrapping papers at your fingertips at all times. Available in two trendy finishes: birch and walnut.

#### IMPORTANT INFORMATION

The small wooden piece included with the dispenser is used to stabilize the unit when it is inserted in the multifunctional divider #250530-XXX. It covers the entire depth of the multifunctional divider.