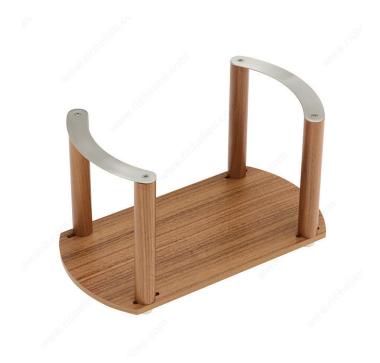

#### **DESCRIPTION**

This adjustable plate holder allows you to easily carry your plates from your drawer to the table. Available in two trendy finishes: birch and walnut.

#### **TECHNICAL SPECIFICATIONS**

| Туре                        | Dividers to Insert   |
|-----------------------------|----------------------|
| Solutions                   | Drawer Organization  |
| Area of Activity            | Storage, Preparation |
| Product Dimensions - Height | 7 17/32 in*          |
| Product Dimensions - Width  | 13 3/8 in*           |
| Product Dimensions - Depth  | 7 3/32 in*           |