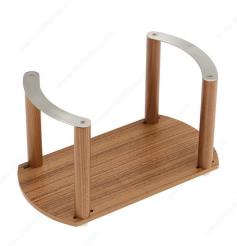

#### **DESCRIPTION**

This adjustable plate holder allows you to easily carry your plates from your drawer to the table. Available in two trendy finishes: birch and walnut.

#### **TECHNICAL SPECIFICATIONS**

| Туре                        | Dividers to Insert   |
|-----------------------------|----------------------|
| Solutions                   | Drawer Organization  |
| Area of Activity            | Storage, Preparation |
| Product Dimensions - Height | 7 17/32 in*          |
| Product Dimensions - Width  | 13 3/8 in*           |
| Product Dimensions - Depth  | 7 3/32 in*           |