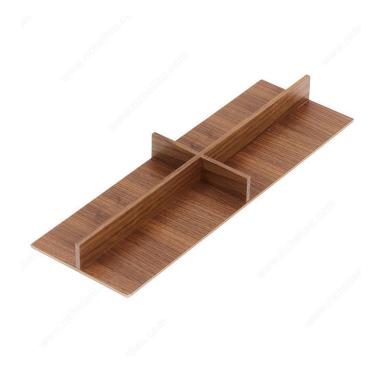

## **Cross Divider for Drawer**

## **DESCRIPTION**

Cross-cut multifunctional divider, cut to size. Available in two finishes: birch and walnut.

#### **TECHNICAL SPECIFICATIONS**

| Туре                        | Dividers to Insert                 |
|-----------------------------|------------------------------------|
| Solutions                   | Base Cabinets, Drawer Organization |
| Area of Activity            | Storage                            |
| Product Dimensions - Height | 1 15/32 in*                        |
| Product Dimensions - Width  | 5 13/32 in*                        |
| Product Dimensions - Depth  | 16 3/4 in*                         |