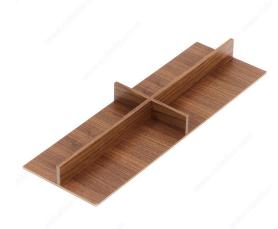

## **Cross Divider for Drawer**

## **DESCRIPTION**

Cross-cut multifunctional divider, cut to size. Available in two finishes: birch and walnut.

#### **TECHNICAL SPECIFICATIONS**

| Туре                        | Dividers to Insert                 |
|-----------------------------|------------------------------------|
| Solutions                   | Base Cabinets, Drawer Organization |
| Area of Activity            | Storage                            |
| Product Dimensions - Height | 1 15/32 in*                        |
| Product Dimensions - Width  | 5 13/32 in*                        |
| Product Dimensions - Depth  | 16 3/4 in*                         |