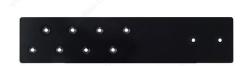

#### **DESCRIPTION**

- Nearly invisible, gives your countertop the appearance of floating Easy to install and affordable
- No special hardware or tools required
- Screw holes are countersunk into the brace for a flush installation

#### **ADVANTAGES AND BENEFITS**

- Powder-coated - Countersunk screw holes

## **TECHNICAL SPECIFICATIONS**

| Material                  | Steel              |
|---------------------------|--------------------|
| Color/Finish              | Black              |
| Brand                     | Kolossus           |
| Width - Overall Dimension | 3 1/2 in           |
| Screw/Nail                | #12 (Not Included) |