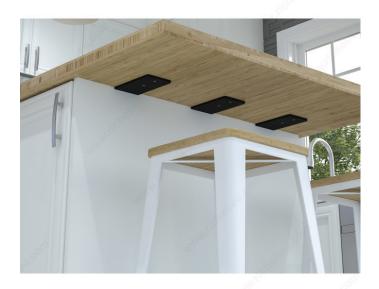

# **APPLICATION**

<sup>-</sup> Countertops - Bars - Extra bracing - The distance between the end of the countertop and the bracket should not exceed 10 in (254 mm)