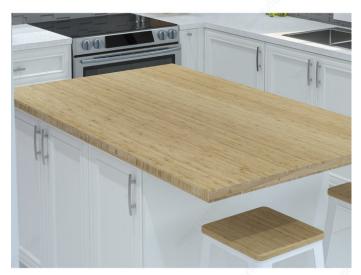

#### **DESCRIPTION**

- Nearly invisible, gives your countertop the appearance of floating Easy to install and affordable
- No special hardware or tools required
- Screw holes are countersunk into the brace for a flush installation