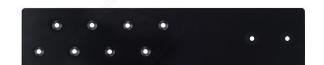

#### **DESCRIPTION**

- Nearly invisible, gives your countertop the appearance of floating Easy to install and affordable
- No special hardware or tools required
- Screw holes are countersunk into the brace for a flush installation

#### **ADVANTAGES AND BENEFITS**

- Powder-coated - Countersunk screw holes

## **TECHNICAL SPECIFICATIONS**

| Material                  | Steel              |
|---------------------------|--------------------|
| Color/Finish              | Black              |
| Brand                     | Kolossus           |
| Width - Overall Dimension | 3 1/2 in           |
| Screw/Nail                | #12 (Not Included) |