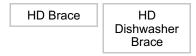

#### **AVAILABLE PRODUCTS**

| Product # | Features            | Shelf Thickness | Maximum Load Capacity per Pair | Length - Overall Dimensions |
|-----------|---------------------|-----------------|--------------------------------|-----------------------------|
| 623161290 | HD Brace            | 3/16 in         | 600 lb                         | 12 in                       |
| 623161690 | HD Brace            | 3/16 in         | 600 lb                         | 16 in                       |
| 623162490 | HD Brace            | 3/16 in         | 600 lb                         | 24 in                       |
| 62141290  | HD Brace            | 1/4 in          | 600 lb                         | 12 in                       |
| 62381690  | HD Brace            | 3/8 in          | 1 000 lb                       | 16 in                       |
| 62382490  | HD Brace            | 3/8 in          | 1 000 lb                       | 24 in                       |
| 62383090  | HD Dishwasher Brace | 3/8 in          | 1 000 lb                       | 30 in                       |