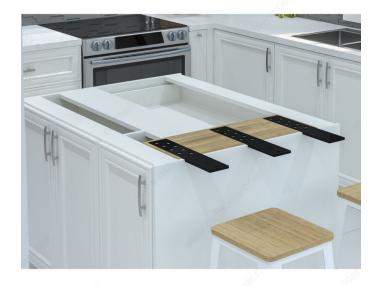

#### **DESCRIPTION**

- Nearly invisible, gives your countertop the appearance of floating Easy to install and affordable
- No special hardware or tools required
- Screw holes are countersunk into the brace for a flush installation

# **APPLICATION**

<sup>-</sup> Countertops - Bars - Extra bracing - The distance between the end of the countertop and the bracket should not exceed 10 in (254 mm)