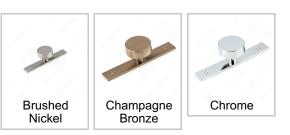

#### Finish

## AVAILABLE PRODUCTS

| Product #     | Finish           |
|---------------|------------------|
| BP229540195   | Brushed Nickel   |
| BP229540CHBRZ | Champagne Bronze |
| BP229540140   | Chrome           |