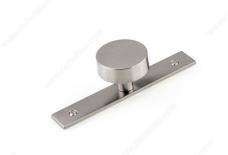

#### DESCRIPTION

This sleek round wardrobe knob and streamlined removable backplate add a combination of crisp geometric shapes on furniture and cabinetry. The faux screw embellishments add subtle contrast to the backplate's rectangular silhouette.

### **TECHNICAL SPECIFICATIONS**

| Pulls and Knobs Style           | Modern                  |
|---------------------------------|-------------------------|
| Туре                            | Wardrobe Knobs          |
| Diameter - Overall Dimensions   | 1 9/16 in*              |
| Material                        | Zamak                   |
| Base Diameter                   | 15/32 in*               |
| Length - Overall Dimensions     | 4 29/32 in*             |
| Screw/Nail                      | 8/32 in (Included)      |
| Suggested Price                 | From \$20.00 to \$30.00 |
| Projection - Overall Dimensions | 1 3/8 in*               |
| Collections                     | New Collection          |