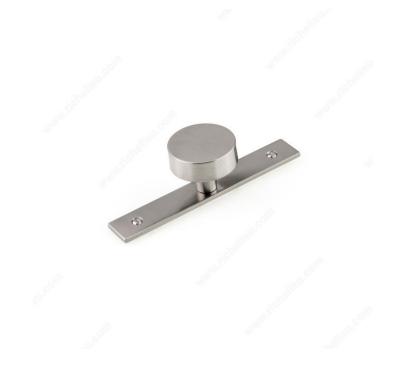

#### DESCRIPTION

This sleek round wardrobe knob and streamlined removable backplate add a combination of crisp geometric shapes on furniture and cabinetry. The faux screw embellishments add subtle contrast to the backplate's rectangular silhouette.

### **TECHNICAL SPECIFICATIONS**

| Pulls and Knobs Style           | Modern                  |
|---------------------------------|-------------------------|
| Туре                            | Wardrobe Knobs          |
| Diameter - Overall Dimensions   | 1 9/16 in*              |
| Material                        | Zamak                   |
| Base Diameter                   | 15/32 in*               |
| Length - Overall Dimensions     | 4 29/32 in*             |
| Screw/Nail                      | 8/32 in (Included)      |
| Suggested Price                 | From \$20.00 to \$30.00 |
| Projection - Overall Dimensions | 1 3/8 in*               |
| Collections                     | New Collection          |