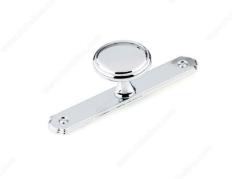

## **Transitional Metal Wardrobe Knob and Backplate**

#### DESCRIPTION

The pairing of this round knob and removable rectangular backplate creates an elegant wardrobe accessory. The contrasting shapes and classic details give a balanced transitional appeal.