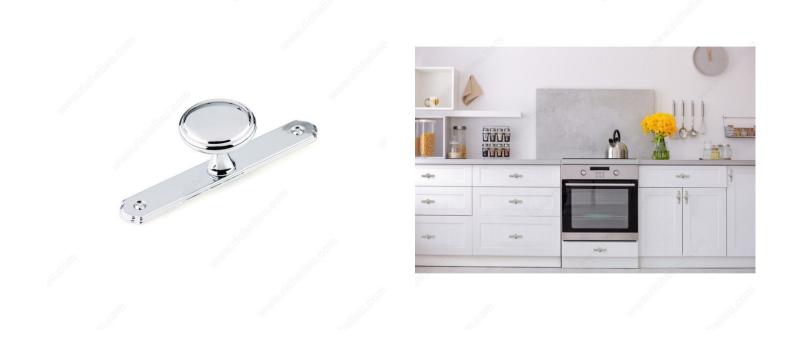

bs          |
| Diameter - Overall Dimensions   | 1 9/16 in*              |
| Material                        | Zamak                   |
| Base Diameter                   | 19/32 in*               |
| Length - Overall Dimensions     | 4 21/32 in*             |
| Width - Overall Dimensions      | 25/32 in*               |
| Screw/Nail                      | 8/32 in (Included)      |
| Suggested Price                 | From \$20.00 to \$30.00 |
| Projection - Overall Dimensions | 1 1/2 in*               |
| Collections                     | New Collection          |

#### Disclaimer

Measures shown with an asterisk (\*) have been converted as per your preference. These are not the official measures. To view the measures specified by the manufacturer, <u>click here</u>.



# PRODUCT PHOTOS