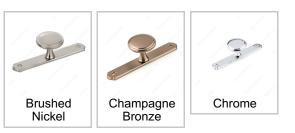

### AVAILABLE PRODUCTS

| Product #     | Finish           |
|---------------|------------------|
| BP228640195   | Brushed Nickel   |
| BP228640CHBRZ | Champagne Bronze |
| BP228640140   | Chrome           |