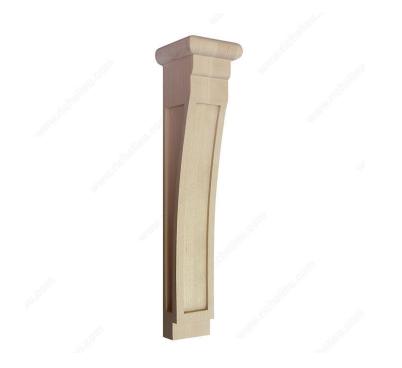

## **Mission Corbel - N°68**

### DESCRIPTION

The design theme is traditionally plain and heavy. This style is characteristic of the Spanish Missions of the Southwestern United States and offers several bold elements to fortify and enhance your decor.

#### **TECHNICAL SPECIFICATIONS**

| Collection      | Mission                           |  |
|-----------------|-----------------------------------|--|
| Height          | 13 in                             |  |
| Depth           | 3 in                              |  |
| Width           | 2 7/8 in                          |  |
| Color           | Natural                           |  |
| Material        | Wood                              |  |
| Production Time | See production delay at check-out |  |
| Grade           | Select                            |  |
| Finish          | Natural                           |  |