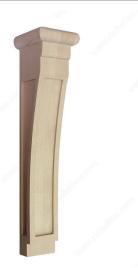

## **Mission Corbel - N°68**

### DESCRIPTION

The design theme is traditionally plain and heavy. This style is characteristic of the Spanish Missions of the Southwestern United States and offers several bold elements to fortify and enhance your decor.

#### **TECHNICAL SPECIFICATIONS**

| Collection      | Mission                           |  |
|-----------------|-----------------------------------|--|
| Height          | 13 in                             |  |
| Depth           | 3 in                              |  |
| Width           | 2 7/8 in                          |  |
| Color           | Natural                           |  |
| Material        | Wood                              |  |
| Production Time | See production delay at check-out |  |
| Grade           | Select                            |  |
| Finish          | Natural                           |  |