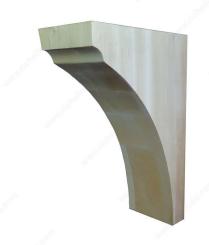

## **Coved Corbel - N°211**

## **TECHNICAL SPECIFICATIONS**

| Collection      | Concave                           |  |
|-----------------|-----------------------------------|--|
| Height          | 9 in                              |  |
| Depth           | 5 1/2 in                          |  |
| Width           | 3 in                              |  |
| Color           | Natural                           |  |
| Material        | Wood                              |  |
| Production Time | See production delay at check-out |  |
| Grade           | Select                            |  |
| Finish          | Natural                           |  |

## **INCLUDED PRODUCT(S)**

- 1 corbel with 2 fasteners on the back