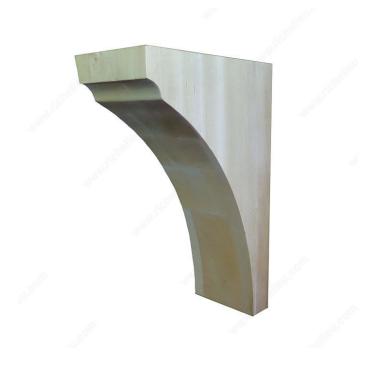

## **Coved Corbel - N°211**

## **TECHNICAL SPECIFICATIONS**

| Collection      | Concave                           |  |
|-----------------|-----------------------------------|--|
| Height          | 9 in                              |  |
| Depth           | 5 1/2 in                          |  |
| Width           | 3 in                              |  |
| Color           | Natural                           |  |
| Material        | Wood                              |  |
| Production Time | See production delay at check-out |  |
| Grade           | Select                            |  |
| Finish          | Natural                           |  |

## **INCLUDED PRODUCT(S)**

- 1 corbel with 2 fasteners on the back