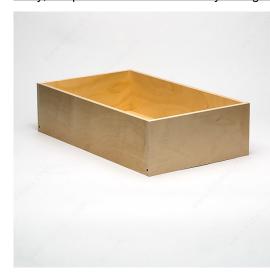

# Birch Veneer 5 Drawer Kit - Dowel Assembly

#### **DESCRIPTION**

These ready-to-assemble kits are designed for closet spaces and CONTAIN THE PARTS TO MAKE FIVE DRAWER BOXES.

# **INCLUDED PRODUCT(S)**

5 Bottom pieces 10 Side pieces 10 Front/Back pieces 60 Pre-inserted dowels Decorative fronts and handles not included in kits