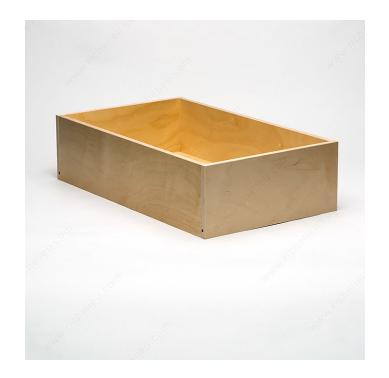

# Birch Veneer 5 Drawer Kit - Dowel Assembly

#### **DESCRIPTION**

These ready-to-assemble kits are designed for closet spaces and CONTAIN THE PARTS TO MAKE FIVE DRAWER BOXES.

# **INCLUDED PRODUCT(S)**

5 Bottom pieces 10 Side pieces 10 Front/Back pieces 60 Pre-inserted dowels Decorative fronts and handles not included in kits