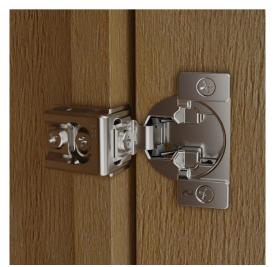

#### The ideal solution for frame cabinet construction

Richelieu's RFF hinge series is designed to offer the advantage of concealed hinges for small and large overlays for cabinetmakers and users of face frame cabinetry. The series features fast assembly and full adjustment.

#### **ADVANTAGES AND BENEFITS**

- 45 mm drilling hole distance system - Richelieu reliability - Wraparound fixation - Two cams and 6-way adjustments - KCMA approved

### **TECHNICAL SPECIFICATIONS**

| Hinge Opening Angle | +105°             |
|---------------------|-------------------|
| Cabinet Type        | Face Frame        |
| Milling Depth       | 7/16 in*          |
| Door Thickness      | 5/8 to 15/16 in*  |
| Cabinet Thickness   | 3/4 in*           |
| Closing Mechanism   | Spring Closing    |
| Mounting Type       | Wrap-around Mount |
| Milling Diameter    | 1 3/8 in*         |
| Brand               | Richelieu         |