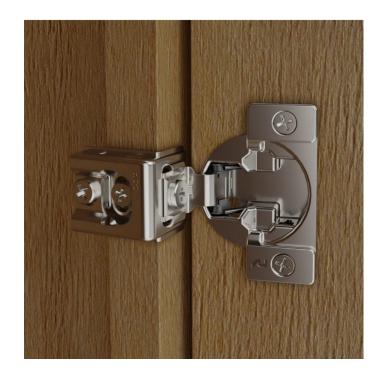

#### The ideal solution for frame cabinet construction

Richelieu's RFF hinge series is designed to offer the advantage of concealed hinges for small and large overlays for cabinetmakers and users of face frame cabinetry. The series features fast assembly and full adjustment.

#### **ADVANTAGES AND BENEFITS**

- 45 mm drilling hole distance system - Richelieu reliability - Wraparound fixation - Two cams and 6-way adjustments - KCMA approved

### **TECHNICAL SPECIFICATIONS**

| Hinge Opening Angle | +105°             |
|---------------------|-------------------|
| Cabinet Type        | Face Frame        |
| Milling Depth       | 7/16 in*          |
| Door Thickness      | 5/8 to 15/16 in*  |
| Cabinet Thickness   | 3/4 in*           |
| Closing Mechanism   | Spring Closing    |
| Mounting Type       | Wrap-around Mount |
| Milling Diameter    | 1 3/8 in*         |
| Brand               | Richelieu         |