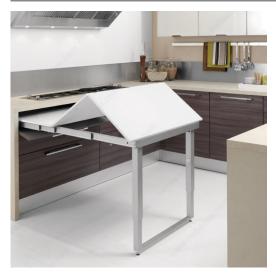

# PARTY Sliding Table Mechanism for Drawer

Interior Dimensions Required - Width

22 1/2 to 22 3/4 in\* 34 1/2 to 34 3/4 in\*

## **AVAILABLE PRODUCTS**

| Product # | Interior Dimensions Required - Width |
|-----------|--------------------------------------|
| 411952410 | 22 1/2 to 22 3/4 in*                 |
| 411953610 | 34 1/2 to 34 3/4 in*                 |

## **TECHNICAL SPECIFICATIONS**

| Solutions                             | Countertops and Accessories |
|---------------------------------------|-----------------------------|
| Area of Activity                      | Preparation, Cooking        |
| Interior Dimensions Required - Depth  | Min. 22 in*                 |
| Interior Dimensions Required - Height | Min. 5 29/32 in*            |
| Capacity