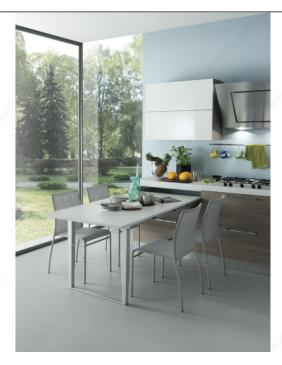

Required - Depth  | Min. 22 in*                 |
| Interior Dimensions Required - Height | Min. 5 29/32 in*            |
| Capacity                              | 220 lb*                     |
| Extension                             | 56 7/8 in*                  |
| Finish                                | Anodized Aluminum           |
| Material                              | Aluminum                    |
| Solutions                             | Side Table                  |
| Product Dimensions - Height           | 28 1/2 to 32 1/4 in*        |

#### Disclaimer

Measures shown with an asterisk (\*) have been converted as per your preference. These are not the official measures. To view the measures specified by the manufacturer, <u>click here</u>.

#### **PRODUCT PHOTOS**