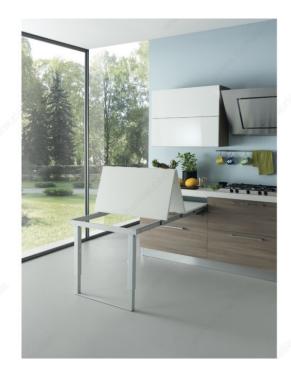

ions Required - Depth  | Min. 22 in*                 |
| Interior Dimensions Required - Height | Min. 5 29/32 in*            |
| Capacity                              | 220 lb*                     |
| Extension                             | 56 7/8 in*                  |
| Finish                                | Anodized Aluminum           |
| Material                              | Aluminum                    |
| Solutions                             | Side Table                  |
| Product Dimensions - Height           | 28 1/2 to 32 1/4 in*        |

#### Disclaimer

Measures shown with an asterisk (\*) have been converted as per your preference. These are not the official measures. To view the measures specified by the manufacturer, <u>click here</u>.

#### **PRODUCT PHOTOS**