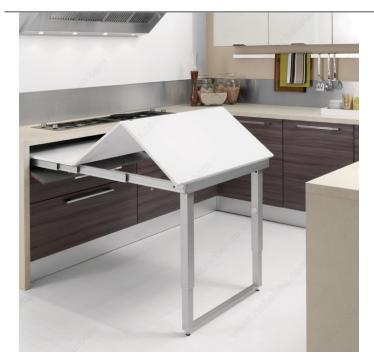

Dimensions Required - Depth  | Min. 22 in*                 |
| Interior Dimensions Required - Height | Min. 5 29/32 in*            |
| Capacity                              | 220 lb*                     |
| Extension                             | 56 7/8 in*                  |
| Finish                                | Anodized Aluminum           |
| Material                              | Aluminum                    |
| Solutions                             | Side Table                  |
| Product Dimensions - Height           | 28 1/2 to 32 1/4 in*        |

#### Disclaimer

Measures shown with an asterisk (\*) have been converted as per your preference. These are not the official measures. To view the measures specified by the manufacturer, <u>click here</u>.

#### **PRODUCT PHOTOS**