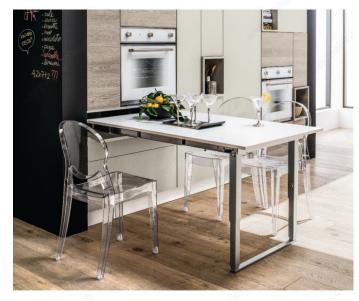

mensions Required - Depth  | Min. 22 in*                 |
| Interior Dimensions Required - Height | Min. 5 29/32 in*            |
| Capacity                              | 220 lb*                     |
| Extension                             | 56 7/8 in*                  |
| Finish                                | Anodized Aluminum           |
| Material                              | Aluminum                    |
| Solutions                             | Side Table                  |
| Product Dimensions - Height           | 28 1/2 to 32 1/4 in*        |

#### Disclaimer

Measures shown with an asterisk (\*) have been converted as per your preference. These are not the official measures. To view the measures specified by the manufacturer, <u>click here</u>.

#### **PRODUCT PHOTOS**