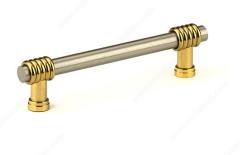

#### DESCRIPTION

This Richelieu bar pull will add a touch of contemporary sophistication to your kitchen and bathroom cabinets.

### **TECHNICAL SPECIFICATIONS**

| Pulls and Knobs Style           | Modern                  |
|---------------------------------|-------------------------|
| Center to Center                | 3 25/32 in*             |
| Material                        | Brass                   |
| Length - Overall Dimensions     | 4 23/32 in*             |
| Width - Overall Dimensions      | 1/2 in*                 |
| Screw/Nail                      | 8/32 in (Included)      |
| Color Group                     | Gray and Chrome Group   |
| Suggested Price                 | From \$20.00 to \$30.00 |
| Projection - Overall Dimensions | 1 3/16 in*              |