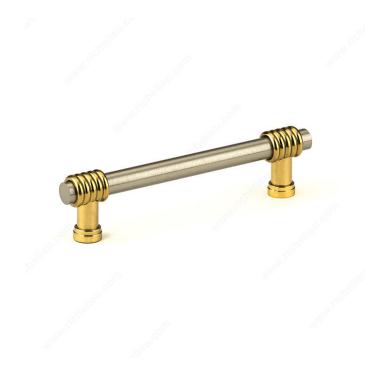

#### DESCRIPTION

This Richelieu bar pull will add a touch of contemporary sophistication to your kitchen and bathroom cabinets.

### **TECHNICAL SPECIFICATIONS**

| Pulls and Knobs Style           | Modern                  |
|---------------------------------|-------------------------|
| Center to Center                | 3 25/32 in*             |
| Material                        | Brass                   |
| Length - Overall Dimensions     | 4 23/32 in*             |
| Width - Overall Dimensions      | 1/2 in*                 |
| Screw/Nail                      | 8/32 in (Included)      |
| Color Group                     | Gray and Chrome Group   |
| Suggested Price                 | From \$20.00 to \$30.00 |
| Projection - Overall Dimensions | 1 3/16 in*              |