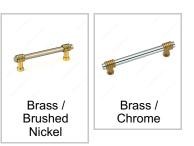

#### Finish

## AVAILABLE PRODUCTS

| Product #   | Finish                 |
|-------------|------------------------|
| BP259130195 | Brass / Brushed Nickel |
| BP259130140 | Brass / Chrome         |