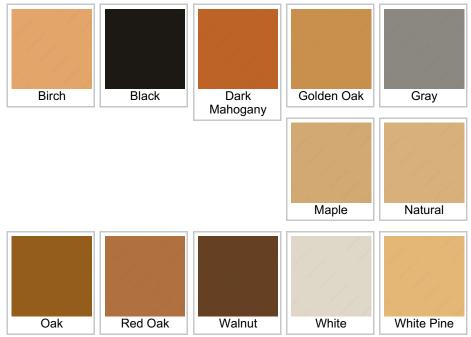

#### Color

#### **DESCRIPTION**

Wood filler Richelieu Brand with latex formula is a water-based compound to plug or clog different holes and crevices present in wood flooring, furniture and other woodwork.

Easily spreadable with a spatula or other leveling tool. Dries quickly and is easily sandable following drying time. Adheres well on all wood types. Does not shrink. Choice of classical colors (or on demand). Select the wood paste color the closest to the woodwork to repair.

# **AVAILABLE PRODUCTS**

| Product # | Volume   | Color         |
|-----------|----------|---------------|
| RWB0304   | 4.23 oz* | Birch         |
| RWB9004   | 4.23 oz* | Black         |
| RWB0404   | 4.23 oz* | Dark Mahogany |
| RWB9904   | 4.23 oz* | Golden Oak    |
| RWB0104   | 4.23 oz* | Gray          |
| RWB1004   | 4.23 oz* | Maple         |
| RWB0004   | 4.23 oz* | Natural       |
| RWB0604   | 4.23 oz* | Oak           |
| RWB0504   | 4.23 oz* | Red Oak       |
| RWB1604   | 4.23 oz* | Walnut        |
| RWB3004   | 4.23 oz* | White         |
| RWB5404   | 4.23 oz* | White Pine    |
| RWB9016   | 16.9 oz* | Black         |
| RWB9916   | 16.9 oz* | Golden Oak    |
| RWB0116   | 16.9 oz* | Gray          |
| RWB1016   | 16.9 oz* | Maple         |
| RWB0016   | 16.9 oz* | Natural       |
| RWB00128  | 128 oz*  | Natural       |