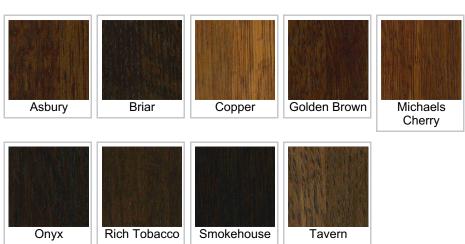

#### Color

### **AVAILABLE PRODUCTS**

| Product # | Volume | Color           | Packaging format |
|-----------|--------|-----------------|------------------|
| M54764046 | 1 qt   | Briar           | Per unit         |
| M54764026 | 1 qt   | Onyx            | Per unit         |
| M54764036 | 1 qt   | Rich Tobacco    | Per unit         |
| M54764056 | 1 qt   | Smokehouse      | Per unit         |
| M54764017 | 1 gal. | Asbury          | Per unit         |
| M54764047 | 1 gal. | Briar           | Per unit         |
| M54764067 | 1 gal. | Copper          | Per unit         |
| M54764087 | 1 gal. | Golden Brown    | Per unit         |
| M54764007 | 1 gal. | Michaels Cherry | Per unit         |
| M54764027 | 1 gal. | Onyx            | Per unit         |
| M54764037 | 1 gal. | Rich Tobacco    | Per unit         |
| M54764097 | 1 gal. | Tavern          | Per unit         |