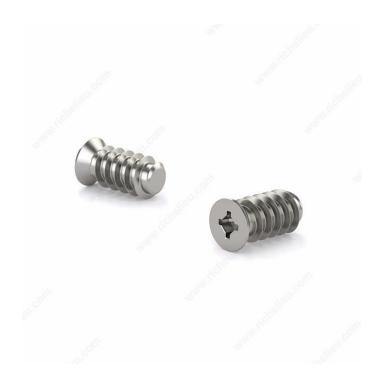

# Stainless Steel Euro Screw M6, Flat Head, Quadrex Drive

### **DESCRIPTION**

**Corrosion-resistant** 

#### **TECHNICAL SPECIFICATIONS**

| Specific Application                          | Slide and Hinge, Euro |
|-----------------------------------------------|-----------------------|
| Material                                      | Steel                 |
| Screw Size                                    | M6                    |
| Head Size                                     | 8 mm                  |
| Head Type                                     | Euro Flat             |
| Point Type                                    | Blunt                 |
| Thread Count (Pitch/TPI)                      | 1.75                  |
| Thread Type                                   | Euro                  |
| Length                                        | 7/16 in*              |
| Finish                                        | Stainless Steel       |
| Function                                      | Euro                  |
| Brand                                         | Reliable              |
| Types                                         | Screws                |
| Drive required                                | Quadrex               |
| Drive Size                                    | #2 (Red)              |
| Threading                                     | Full thread           |
| Standards and Certifications                  | Not Certified         |
| Thread Count (PITCH/TPI) - Assembly<br>Screws | 1.75                  |