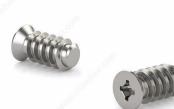

# Stainless Steel Euro Screw M6, Flat Head, Quadrex Drive

### **DESCRIPTION**

**Corrosion-resistant** 

#### **TECHNICAL SPECIFICATIONS**

| Specific Application                          | Slide and Hinge, Euro |
|-----------------------------------------------|-----------------------|
| Material                                      | Steel                 |
| Screw Size                                    | M6                    |
| Head Size                                     | 8 mm                  |
| Head Type                                     | Euro Flat             |
| Point Type                                    | Blunt                 |
| Thread Count (Pitch/TPI)                      | 1.75                  |
| Thread Type                                   | Euro                  |
| Length                                        | 7/16 in*              |
| Finish                                        | Stainless Steel       |
| Function                                      | Euro                  |
| Brand                                         | Reliable              |
| Types                                         | Screws                |
| Drive required                                | Quadrex               |
| Drive Size                                    | #2 (Red)              |
| Threading                                     | Full thread           |
| Standards and Certifications                  | Not Certified         |
| Thread Count (PITCH/TPI) - Assembly<br>Screws | 1.75                  |