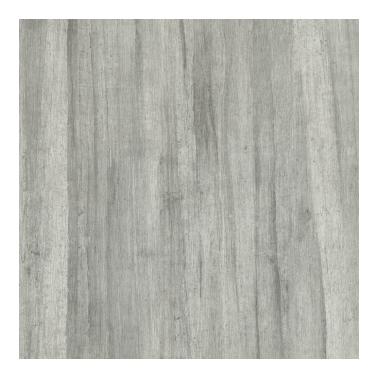

# Edgebanding - Soho K36

## **TECHNICAL SPECIFICATIONS**

| Color Number   | K36        |
|----------------|------------|
| Width          | 7/8 in     |
| Finish         | Sequoia    |
| Collection     | Signature  |
| Color Category | Woodgrain  |
| Color Group    | Gray/Black |
| Color Name     | Soho       |
| Material       | PVC        |
| Brand          | Uniboard   |
| Manufacturer   | Dura Edge  |

# PRODUCT PHOTOS