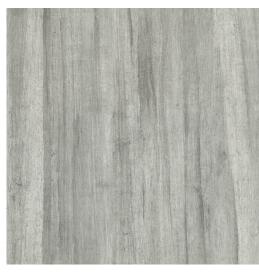

# Edgebanding - Soho K36

## **TECHNICAL SPECIFICATIONS**

| Color Number   | K36        |
|----------------|------------|
| Width          | 7/8 in     |
| Finish         | Sequoia    |
| Collection     | Signature  |
| Color Category | Woodgrain  |
| Color Group    | Gray/Black |
| Color Name     | Soho       |
| Material       | PVC        |
| Brand          | Uniboard   |
| Manufacturer   | Dura Edge  |

# PRODUCT PHOTOS