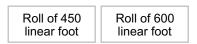

### **Packaging format**

## AVAILABLE PRODUCTS

| Product # | Thickness | Packaging format        |
|-----------|-----------|-------------------------|
| WK3601822 | 0.02 in   | Roll of 600 linear foot |
| WK360122  | 1/32 in*  | Roll of 450 linear foot |