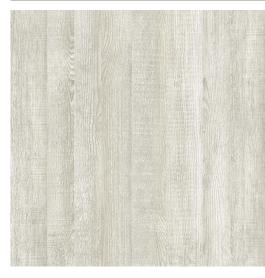

#### Finsa Studio Edgebanding - Rock & Roll Finish

The Rock & Roll finish naturally merges design and technology with its versatile, deep texture. Finsa products feature a unique antibacterial efficiency, and are offered as part of a complete program of edgebanding, panels, laminates, cabinet doors, and custom-made cabinets.

### **TECHNICAL SPECIFICATIONS**

| Color Number                 | 58U                                     |
|------------------------------|-----------------------------------------|
| Thickness                    | 1/32 in*                                |
| Finish                       | Rock & Roll                             |
| Finish Number                | RR                                      |
| Collection                   | Studio Collection                       |
| Color Group                  | Taupe/Brown                             |
| Color Name                   | Pino Sacramento                         |
| Material                     | PVC                                     |
| Edgebanding Type             | Thick                                   |
| Standards and Certifications | Antibacterial Effectiveness Certificate |
| Manufacturer                 | Finsa                                   |