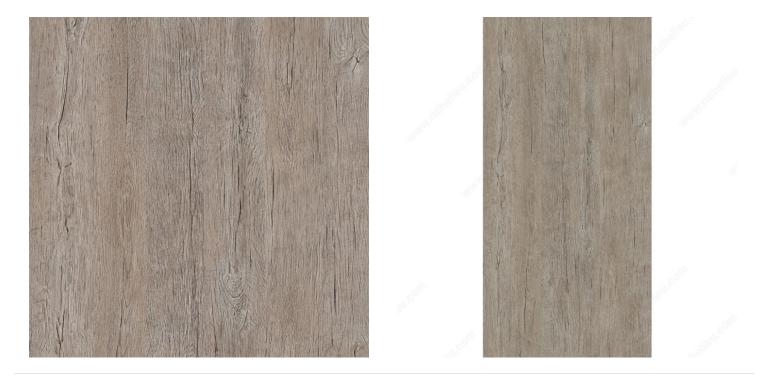

#### Finsa Studio Edgebanding - Blues Finish

The Blues finish naturally merges design and technology with its deep texture that enhances the wood's elegance and character. Finsa products feature a unique antibacterial efficiency, and are offered as part of a complete program of edgebanding, panels, laminates, cabinet doors, and custom-made cabinets.

# **PRODUCT PHOTOS**