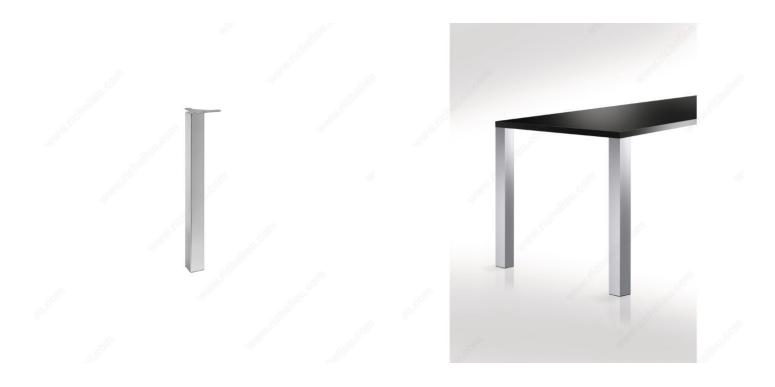

## Adjustable Square Leg, Ø 60 mm, 870 mm (34-1/4")

#### DESCRIPTION

#### 10 mm adjustment capacity for optimal adjustment

Contemporary square leg for high tables or counters. One of the easiest ways to customize your table or counter. Adjustable and easy to install.