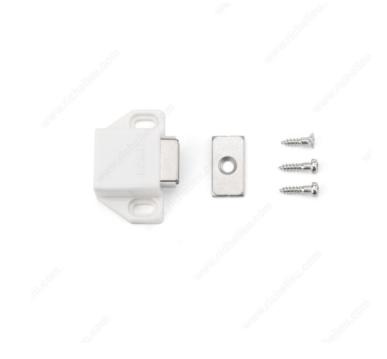

| 7503030   | Per unit         |
| BP7503030 | Bag              |

### **TECHNICAL SPECIFICATIONS**

| Holding Power                | 2.65 lb*    |
|------------------------------|-------------|
| Color/Finish                 | White       |
| Material                     | Steel, ABS  |
| Width - Overall Dimensions   | 1 11/16 in* |
| Depth                        | 1 3/16 in*  |
| Height                       | 5/8 in*     |
| Center to Center             | 1 1/4 in*   |
| Brand                        | Sugatsune   |
| Standards and Certifications | RoHS        |

#### Disclaimer

Measures shown with an asterisk (\*) have been converted as per your preference. These are not the official measures. To view the measures specified by the manufacturer, <u>click here</u>.



# PRODUCT PHOTOS