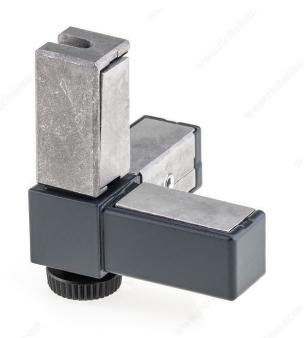

# 3-Way Visible Connector with Threaded Hole - Liberta 20

#### With threaded hole for M5 leveler

Visible connector to join three square profiles of 20 x 20 mm, equipped with a threaded hole compatible with Liberta levelers. This connector is typically used to create a cabinet corner.