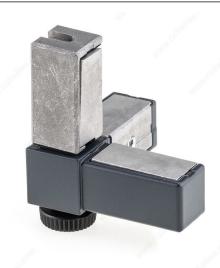

# 3-Way Visible Connector with Threaded Hole - Liberta 20

#### With threaded hole for M5 leveler

Visible connector to join three square profiles of 20 x 20 mm, equipped with a threaded hole compatible with Liberta levelers. This connector is typically used to create a cabinet corner.