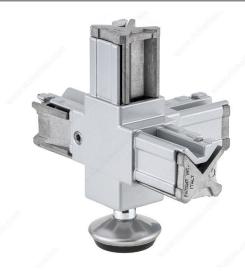

#### With threaded hole for M10 leveler

Visible connector to join 4 square profiles of  $25 \times 25$  mm, equipped with a threaded hole compatible with Liberta levelers. This connector is typically used to join two cubic structures in the middle of a bottom cabinet.

### **TECHNICAL SPECIFICATIONS**

| Туре      | Four-Way Connectors, Floor Connectors |
|-----------|---------------------------------------|
| Connector | Visible                               |
| Material  | Zamak                                 |