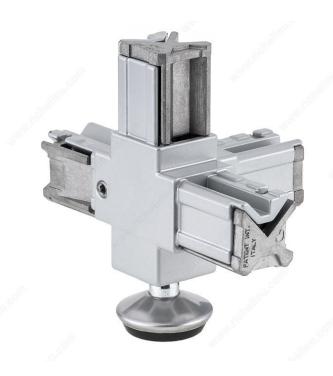

#### With threaded hole for M10 leveler

Visible connector to join 4 square profiles of  $25 \times 25$  mm, equipped with a threaded hole compatible with Liberta levelers. This connector is typically used to join two cubic structures in the middle of a bottom cabinet.

### **TECHNICAL SPECIFICATIONS**

| Туре      | Four-Way Connectors, Floor Connectors |
|-----------|---------------------------------------|
| Connector | Visible                               |
| Material  | Zamak                                 |