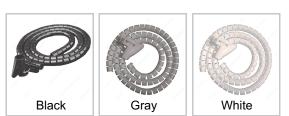

# **AVAILABLE PRODUCTS**

| Product # | Finish |
|-----------|--------|
| 500CW90   | Black  |
| 500CW100  | Gray   |
| 500CW30   | White  |