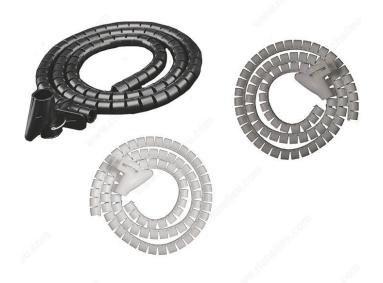

# **AVAILABLE PRODUCTS**

| Product # | Finish |
|-----------|--------|
| 500CW90   | Black  |
| 500CW100  | Gray   |
| 500CW30   | White  |

# PRODUCT PHOTOS