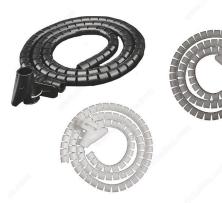

# **AVAILABLE PRODUCTS**

| Product # | Finish |
|-----------|--------|
| 500CW90   | Black  |
| 500CW100  | Gray   |
| 500CW30   | White  |

# PRODUCT PHOTOS