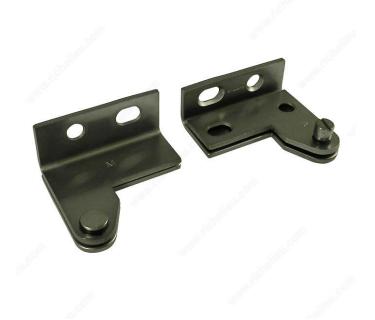

assembly separate for quick and easy installation
  Bushings at the pivot point provide smooth and silent operation

## **AVAILABLE PRODUCTS**

| Product #   | Finish/Color    | Opening            |
|-------------|-----------------|--------------------|
| 242340BCLPH | Polished Chrome | Left-Hand Opening  |
| 242340BCRPH | Polished Chrome | Right-Hand Opening |
| 242340PLPH  | Primed          | Left-Hand Opening  |
| 242340PRPH  | Primed          | Right-Hand Opening |

### **TECHNICAL SPECIFICATIONS**

| Hinge Opening Angle | +180°              |
|---------------------|--------------------|
| Load Capacity       | 75 lb              |
| Gauge               | 0.131 in           |
| Door Thickness      | 1 1/8 to 1 3/8 in  |
| Screw/Nail          | #12 x 19 mm (3/4") |



# PRODUCT PHOTOS