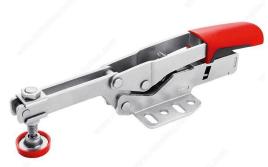

## **Auto-Adjust Horizontal Toggle Clamp**

### **DESCRIPTION**

Auto-adjust toggle clamps have changed the way toggle clamps are constructed with variable range clamping force and the ability to auto-adjust to variations in workpiece height while maintaining constant clamping force. Now workpieces of differing heights can be clamped quickly and securely - perfect for large and small-scale production situations. Performance flexibility offers advantages beyond traditional toggle clamps: safer operation, more consistent applied force and more flexible tools.

- The toggle clamp auto-adjusts to variations in workpiece height
- Integrated pressure screw allows clamping force adjustment