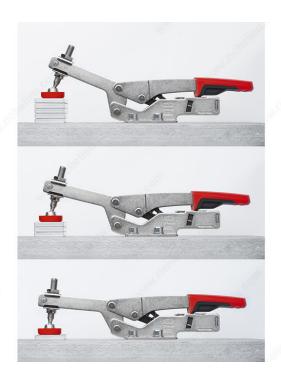

### **DESCRIPTION**

Auto-adjust toggle clamps have changed the way toggle clamps are constructed with variable range clamping force and the ability to auto-adjust to variations in workpiece height while maintaining constant clamping force. Now workpieces of differing heights can be clamped quickly and securely - perfect for large and small-scale production situations. Performance flexibility offers advantages beyond traditional toggle clamps: safer operation, more consistent applied force and more flexible tools.

- The toggle clamp auto-adjusts to variations in workpiece height
- Integrated pressure screw allows clamping force adjustment