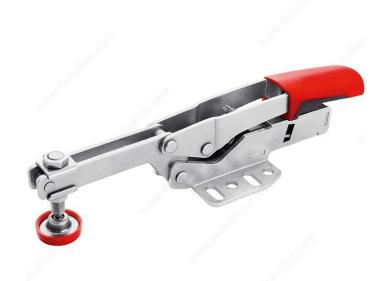

## **Auto-Adjust Horizontal Toggle Clamp**

### **DESCRIPTION**

Auto-adjust toggle clamps have changed the way toggle clamps are constructed with variable range clamping force and the ability to auto-adjust to variations in workpiece height while maintaining constant clamping force. Now workpieces of differing heights can be clamped quickly and securely - perfect for large and small-scale production situations. Performance flexibility offers advantages beyond traditional toggle clamps: safer operation, more consistent applied force and more flexible tools.

- The toggle clamp auto-adjusts to variations in workpiece height
- Integrated pressure screw allows clamping force adjustment