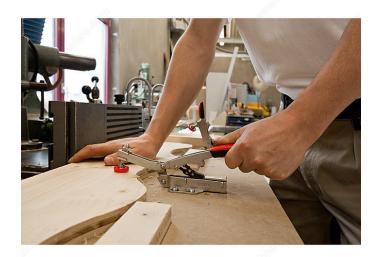

### **DESCRIPTION**

Auto-adjust toggle clamps have changed the way toggle clamps are constructed with variable range clamping force and the ability to auto-adjust to variations in workpiece height while maintaining constant clamping force. Now workpieces of differing heights can be clamped quickly and securely - perfect for large and small-scale production situations. Performance flexibility offers advantages beyond traditional toggle clamps: safer operation, more consistent applied force and more flexible tools.