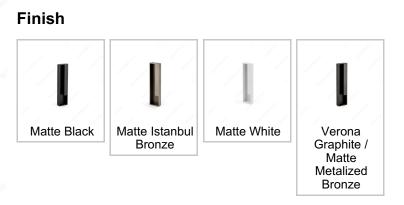

## **AVAILABLE PRODUCTS**

| Product #      | Finish                                   | Location |
|----------------|------------------------------------------|----------|
| MN1031Z250E228 | Matte Black                              | Left     |
| MN2414Z250E228 | Matte Black                              | Right    |
| MN1031Z250E373 | Matte Istanbul Bronze                    | Left     |
| MN2414Z250E373 | Matte Istanbul Bronze                    | Right    |
| MN1031Z250E229 | Matte White                              | Left     |
| MN2414Z250E229 | Matte White                              | Right    |
| MN1031Z250E237 | Verona Graphite / Matte Metalized Bronze | Left     |
| MN2414Z250E237 | Verona Graphite / Matte Metalized Bronze | Right    |