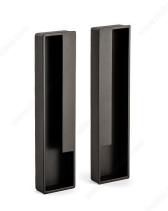

Please note that the left and right side handles are sold separately, allowing you to customize your arrangement according to your preferences.

# **IMPORTANT INFORMATION**

Left-side and right-side pulls are sold separately.