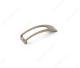

## **Finish**

Matte Istanbul Bronze

Matte Metalized Stainless Steel

Shaded Pewter

Aluminum

## **AVAILABLE PRODUCTS**

| Product #     | Center to Center | Finish                                   | Length - Overall Dimensions |
|---------------|------------------|------------------------------------------|-----------------------------|
| MN912Z96E390  | 3 25/32 in*      | Cooper Copper                            | 4 3/16 in*                  |
| MN912Z96E373  | 3 25/32 in*      | Matte Istanbul Bronze                    | 4 3/16 in*                  |
| MN912Z96E219  | 3 25/32 in*      | Matte Metalized Stainless Steel          | 4 3/16 in*                  |
| MN912Z96G220  | 3 25/32 in*      | Shaded Pewter                            | 4 3/16 in*                  |
| MN912Z96E101  | 3 25/32 in*      | Matte Chrome / Matte Metalized Aluminum  | 4 3/16 in*                  |
| MN912Z96E221  | 3 25/32 in*      | Verona Graphite / Matte Metalized Bronze | 4 3/16 in*                  |
| MN912Z128E390 | 5 1/32 in*       | Cooper Copper                            | 5 7/16 in*                  |
| MN912Z128E373 | 5 1/32 in*       | Matte Istanbul Bronze                    | 5 7/16 in*                  |
| MN912Z128E219 | 5 1/32 in*       | Matte Metalized Stainless Steel          | 5 7/16 in*                  |
| MN912Z128G220 | 5 1/32 in*       | Shaded Pewter                            | 5 7/16 in*                  |
| MN912Z128E101 | 5 1/32 in*       | Matte Chrome / Matte Metalized Aluminum  | 5 7/16 in*                  |
| MN912Z128E221 | 5 1/32 in*       | Verona Graphite / Matte Metalized Bronze | 5 7/16 in*                  |