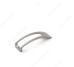

## **Finish**

Matte Istanbul Bronze

Matte Metalized Stainless Steel

Shaded Pewter

Aluminum

## **AVAILABLE PRODUCTS**

| Product #     | Center to Center | Finish                                   | Length - Overall Dimensions |
|---------------|------------------|------------------------------------------|-----------------------------|
| MN912Z96E390  | 3 25/32 in*      | Cooper Copper                            | 4 3/16 in*                  |
| MN912Z96E373  | 3 25/32 in*      | Matte Istanbul Bronze                    | 4 3/16 in*                  |
| MN912Z96E219  | 3 25/32 in*      | Matte Metalized Stainless Steel          | 4 3/16 in*                  |
| MN912Z96G220  | 3 25/32 in*      | Shaded Pewter                            | 4 3/16 in*                  |
| MN912Z96E101  | 3 25/32 in*      | Matte Chrome / Matte Metalized Aluminum  | 4 3/16 in*                  |
| MN912Z96E221  | 3 25/32 in*      | Verona Graphite / Matte Metalized Bronze | 4 3/16 in*                  |
| MN912Z128E390 | 5 1/32 in*       | Cooper Copper                            | 5 7/16 in*                  |
| MN912Z128E373 | 5 1/32 in*       | Matte Istanbul Bronze                    | 5 7/16 in*                  |
| MN912Z128E219 | 5 1/32 in*       | Matte Metalized Stainless Steel          | 5 7/16 in*                  |
| MN912Z128G220 | 5 1/32 in*       | Shaded Pewter                            | 5 7/16 in*                  |
| MN912Z128E101 | 5 1/32 in*       | Matte Chrome / Matte Metalized Aluminum  | 5 7/16 in*                  |
| MN912Z128E221 | 5 1/32 in*       | Verona Graphite / Matte Metalized Bronze | 5 7/16 in*                  |