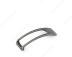

## **Finish**

Matte Istanbul Bronze

Matte Metalized Stainless Steel

Shaded Pewter

Aluminum

## **AVAILABLE PRODUCTS**

| Product #     | Center to Center | Finish                                   | Length - Overall Dimensions |
|---------------|------------------|------------------------------------------|-----------------------------|
| MN912Z96E390  | 3 25/32 in*      | Cooper Copper                            | 4 3/16 in*                  |
| MN912Z96E373  | 3 25/32 in*      | Matte Istanbul Bronze                    | 4 3/16 in*                  |
| MN912Z96E219  | 3 25/32 in*      | Matte Metalized Stainless Steel          | 4 3/16 in*                  |
| MN912Z96G220  | 3 25/32 in*      | Shaded Pewter                            | 4 3/16 in*                  |
| MN912Z96E101  | 3 25/32 in*      | Matte Chrome / Matte Metalized Aluminum  | 4 3/16 in*                  |
| MN912Z96E221  | 3 25/32 in*      | Verona Graphite / Matte Metalized Bronze | 4 3/16 in*                  |
| MN912Z128E390 | 5 1/32 in*       | Cooper Copper                            | 5 7/16 in*                  |
| MN912Z128E373 | 5 1/32 in*       | Matte Istanbul Bronze                    | 5 7/16 in*                  |
| MN912Z128E219 | 5 1/32 in*       | Matte Metalized Stainless Steel          | 5 7/16 in*                  |
| MN912Z128G220 | 5 1/32 in*       | Shaded Pewter                            | 5 7/16 in*                  |
| MN912Z128E101 | 5 1/32 in*       | Matte Chrome / Matte Metalized Aluminum  | 5 7/16 in*                  |
| MN912Z128E221 | 5 1/32 in*       | Verona Graphite / Matte Metalized Bronze | 5 7/16 in*                  |