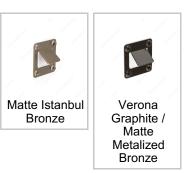

## **AVAILABLE PRODUCTS**

| Product #    | Finish                                   |
|--------------|------------------------------------------|
| PA070Z76E373 | Matte Istanbul Bronze                    |
| PA070Z76E237 | Verona Graphite / Matte Metalized Bronze |