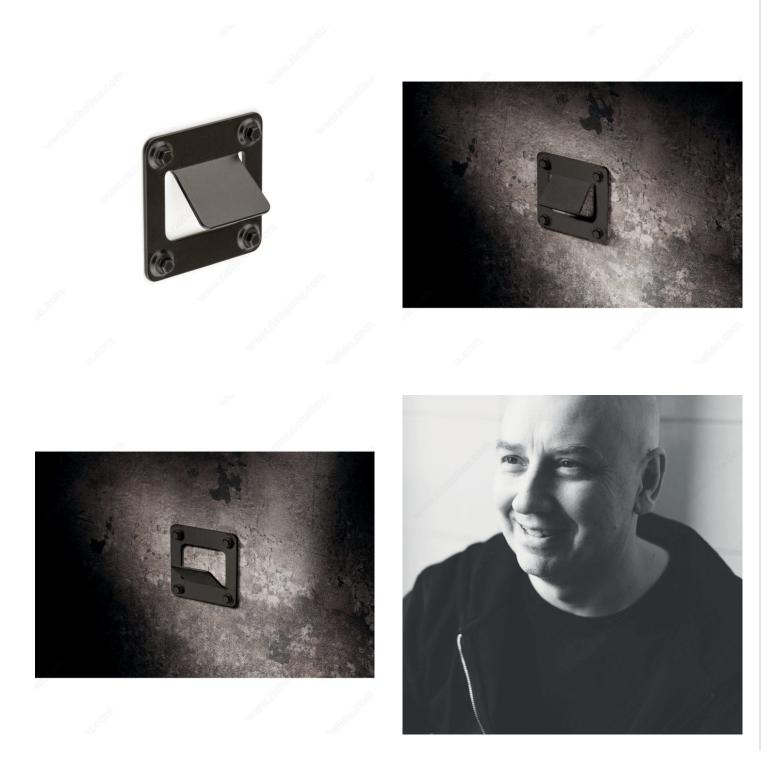

ection      |
| Color Group                     | Brown and Bronze Group |
| Projection - Overall Dimensions | 1 3/16 in*             |
| Height - Overall Dimensions     | 3 in*                  |

#### Disclaimer

Measures shown with an asterisk (\*) have been converted as per your preference. These are not the official measures. To view the measures specified by the manufacturer, <u>click here</u>.

### **IMPORTANT INFORMATION**

This item has two sets of 57 mm (2 1/4") center to centers for a total of four screw holes. It may be used as a pull or hook. When used as a hook, it has a 20 kg (44.09 lb) load capacity, and must be mounted on a wood panel like the model featured in the Suggested Products section. Please refer to the technical drawing for more information.



# PRODUCT PHOTOS