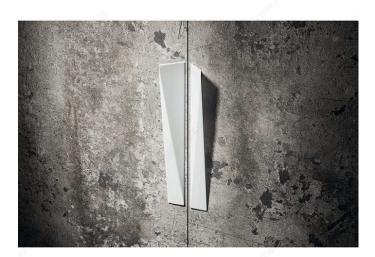

Enhance your project with a touch of distinction, whether you use this pull to accent a piece of furniture, introduce a decorative element, or showcase your personal style.

Please note that the left and right side handles are sold separately. This gives you the flexibility to customize your setup and create a symmetrical or asymmetrical effect, depending on your aesthetic preferences.

### IMPORTANT INFORMATION

Both left-side and right-side pulls are sold separately.