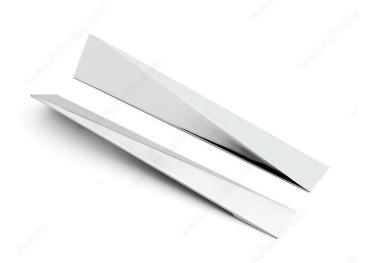

## **Contemporary Metal Pull - MN23**

#### **Designed by Mario Mazzer**

The Autore collection is the fruit of a creative process bringing together ingenious design, aesthetic elegance and functionality.

This pull, like every piece in this unique collection, makes a statement beyond trends.

## **TECHNICAL SPECIFICATIONS**

| Designers                       | Mario Mazzer      |
|---------------------------------|-------------------|
| Center to Center                | 3 25/32 in*       |
| Pulls and Knobs Style           | Contemporary      |
| Material                        | Metal             |
| Screw/Nail                      | M4 (Included)     |
| Width - Overall Dimensions      | 31/32 in*         |
| Length - Overall Dimensions     | 7 7/8 in*         |
| Collections                     | Autore Collection |
| Projection - Overall Dimensions | 31/32 in*         |