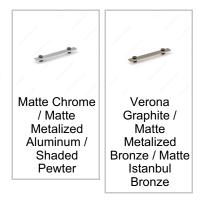

### **AVAILABLE PRODUCTS**

| Product #      | Center to<br>Center | Finish                                                              | Length - Overall<br>Dimensions |
|----------------|---------------------|---------------------------------------------------------------------|--------------------------------|
| MN2295I192E215 | 7 9/16 in*          | Matte Chrome / Matte Metalized Aluminum / Shaded Pewter             | 10 3/4 in*                     |
| MN2295I192E373 | 7 9/16 in*          | Verona Graphite / Matte Metalized Bronze / Matte Istanbul Bronze    | 10 3/4 in*                     |
| MN2295l320E215 | 12 5/8 in*          | Matte Chrome / Matte Metalized Aluminum / Shaded Pewter             | 23 5/8 in*                     |
| MN2295l320E373 | 12 5/8 in*          | Verona Graphite / Matte Metalized Bronze / Matte Istanbul<br>Bronze | 23 5/8 in*                     |