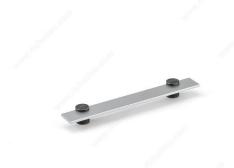

The brass bases and flat aluminum bar combine to create the perfect blend of durability, elegance, and sophistication. The brass bases provide a touch of warmth and prestige, while the flat aluminum bar adds subtle modernity and a sleek effect.

## **IMPORTANT INFORMATION**

The feet are brass and the bar is aluminum.