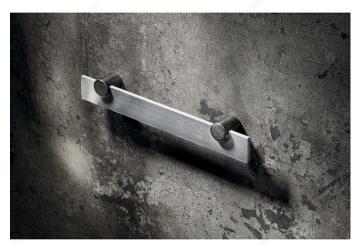

Whether you want to accentuate a piece of furniture, introduce a decorative element, or showcase your personal style, this masterpiece will bring added value to your project by adding distinction to your decor.

The brass bases and flat aluminum bar combine to create the perfect blend of durability, elegance, and sophistication. The brass bases provide a touch of warmth and prestige, while the flat aluminum bar adds subtle modernity and a sleek effect.