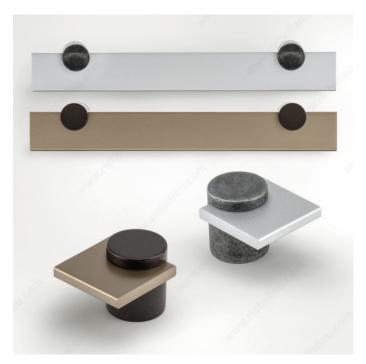

#### **Designed by Lino Codato**

The Autore collection is the fruit of a creative process bringing together ingenious design, aesthetic elegance and functionality.

This pull, like every piece in this unique collection, makes a statement beyond trends.

The brass bases and flat aluminum bar combine to create the perfect blend of durability, elegance, and sophistication. The brass bases provide a touch of warmth and prestige, while the flat aluminum bar adds subtle modernity and a sleek effect.

## **IMPORTANT INFORMATION**

The feet are brass and the bar is aluminum.