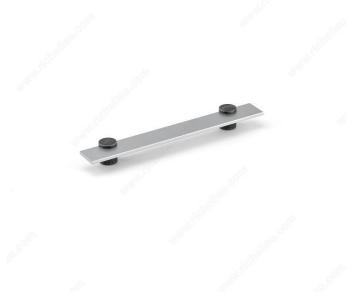

The brass bases and flat aluminum bar combine to create the perfect blend of durability, elegance, and sophistication. The brass bases provide a touch of warmth and prestige, while the flat aluminum bar adds subtle modernity and a sleek effect.

## **IMPORTANT INFORMATION**

The feet are brass and the bar is aluminum.