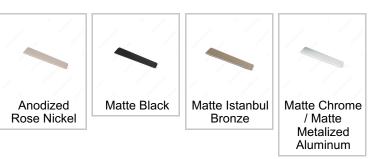

#### Finish

# **AVAILABLE PRODUCTS**

| Product #       | Finish                                  | Location |
|-----------------|-----------------------------------------|----------|
| MN23001Z192E438 | Anodized Rose Nickel                    | Left     |
| MN2300Z192E438  | Anodized Rose Nickel                    | Right    |
| MN23001Z192E228 | Matte Black                             | Left     |
| MN2300Z192E228  | Matte Black                             | Right    |
| MN23001Z192E373 | Matte Istanbul Bronze                   | Left     |
| MN2300Z192E373  | Matte Istanbul Bronze                   | Right    |
| MN23001Z192E215 | Matte Chrome / Matte Metalized Aluminum | Left     |
| MN2300Z192E215  | Matte Chrome / Matte Metalized Aluminum | Right    |