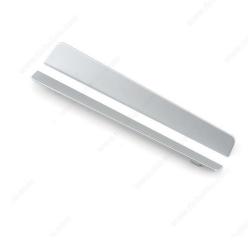

# **Contemporary Metal Pull - MN2300**

# **TECHNICAL SPECIFICATIONS**

| Designers                       | Marco Redaelli    |
|---------------------------------|-------------------|
| Center to Center                | 7 9/16 in*        |
| Pulls and Knobs Style           | Contemporary      |
| Material                        | Metal             |
| Screw/Nail                      | M4 (Included)     |
| Width - Overall Dimensions      | 31/32 in*         |
| Length - Overall Dimensions     | 9 27/32 in*       |
| Collections                     | Autore Collection |
| Projection - Overall Dimensions | 1 1/32 in*        |