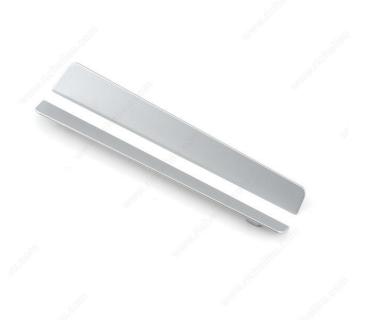

-------------|-------------------|
| Center to Center                | 7 9/16 in*        |
| Pulls and Knobs Style           | Contemporary      |
| Material                        | Metal             |
| Screw/Nail                      | M4 (Included)     |
| Width - Overall Dimensions      | 31/32 in*         |
| Length - Overall Dimensions     | 9 27/32 in*       |
| Collections                     | Autore Collection |
| Projection - Overall Dimensions | 1 1/32 in*        |

#### Disclaimer

Measures shown with an asterisk (\*) have been converted as per your preference. These are not the official measures. To view the measures specified by the manufacturer, <u>click here</u>.

### **IMPORTANT INFORMATION**

Both left-side and right-side pulls are sold separately.



# PRODUCT PHOTOS