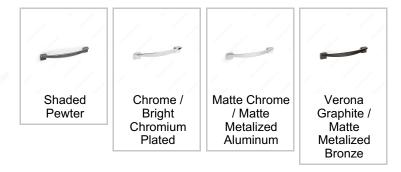

## **Finish**

## **AVAILABLE PRODUCTS**

| Product #     | Center to Center | Finish                                   | Length - Overall Dimensions |
|---------------|------------------|------------------------------------------|-----------------------------|
| MN905Z96G220  | 3 25/32 in*      | Shaded Pewter                            | 5 1/32 in*                  |
| MN905Z128G220 | 5 1/32 in*       | Shaded Pewter                            | 6 5/16 in*                  |
| MN905Z128G104 | 5 1/32 in*       | Chrome / Bright Chromium Plated          | 6 5/16 in*                  |
| MN905Z128E215 | 5 1/32 in*       | Matte Chrome / Matte Metalized Aluminum  | 6 5/16 in*                  |
| MN905Z128E221 | 5 1/32 in*       | Verona Graphite / Matte Metalized Bronze | 6 5/16 in*                  |
| MN905Z160G220 | 6 5/16 in*       | Shaded Pewter                            | 7 9/16 in*                  |
| MN905Z320G220 | 12 5/8 in*       | Shaded Pewter                            | 13 7/8 in*                  |