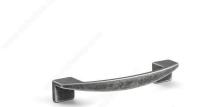

# **Contemporary Metal Pull - MN905Z**

## **Finish**

## **AVAILABLE PRODUCTS**

| Product #     | Center to Center | Finish                                   | Length - Overall Dimensions |
|---------------|------------------|------------------------------------------|-----------------------------|
| MN905Z96G220  | 3 25/32 in*      | Shaded Pewter                            | 5 1/32 in*                  |
| MN905Z128G220 | 5 1/32 in*       | Shaded Pewter                            | 6 5/16 in*                  |
| MN905Z128G104 | 5 1/32 in*       | Chrome / Bright Chromium Plated          | 6 5/16 in*                  |
| MN905Z128E215 | 5 1/32 in*       | Matte Chrome / Matte Metalized Aluminum  | 6 5/16 in*                  |
| MN905Z128E221 | 5 1/32 in*       | Verona Graphite / Matte Metalized Bronze | 6 5/16 in*                  |
| MN905Z160G220 | 6 5/16 in*       | Shaded Pewter                            | 7 9/16 in*                  |
| MN905Z320G220 | 12 5/8 in*       | Shaded Pewter                            | 13 7/8 in*                  |