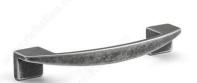

# **Contemporary Metal Pull - MN905Z**

## **Finish**

## **AVAILABLE PRODUCTS**

| Product #     | Center to Center | Finish                                   | Length - Overall Dimensions |
|---------------|------------------|------------------------------------------|-----------------------------|
| MN905Z96G220  | 3 25/32 in*      | Shaded Pewter                            | 5 1/32 in*                  |
| MN905Z128G220 | 5 1/32 in*       | Shaded Pewter                            | 6 5/16 in*                  |
| MN905Z128G104 | 5 1/32 in*       | Chrome / Bright Chromium Plated          | 6 5/16 in*                  |
| MN905Z128E215 | 5 1/32 in*       | Matte Chrome / Matte Metalized Aluminum  | 6 5/16 in*                  |
| MN905Z128E221 | 5 1/32 in*       | Verona Graphite / Matte Metalized Bronze | 6 5/16 in*                  |
| MN905Z160G220 | 6 5/16 in*       | Shaded Pewter                            | 7 9/16 in*                  |
| MN905Z320G220 | 12 5/8 in*       | Shaded Pewter                            | 13 7/8 in*                  |