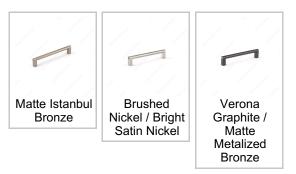

#### Finish

## **AVAILABLE PRODUCTS**

| Product #      | Center to Center | Finish                                   | Length - Overall Dimensions |
|----------------|------------------|------------------------------------------|-----------------------------|
| MN2503Z160E373 | 6 5/16 in*       | Matte Istanbul Bronze                    | 6 25/32 in*                 |
| MN2503Z160G115 | 6 5/16 in*       | Brushed Nickel / Bright Satin Nickel     | 6 25/32 in*                 |
| MN2503Z160E237 | 6 5/16 in*       | Verona Graphite / Matte Metalized Bronze | 6 25/32 in*                 |
| MN2503Z320E373 | 12 5/8 in*       | Matte Istanbul Bronze                    | 13 1/8 in*                  |
| MN2503Z320G115 | 12 5/8 in*       | Brushed Nickel / Bright Satin Nickel     | 13 1/8 in*                  |
| MN2503Z320E237 | 12 5/8 in*       | Verona Graphite / Matte Metalized Bronze | 13 1/8 in*                  |