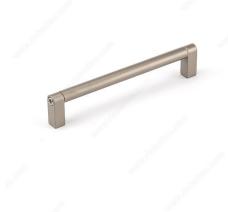

## **Contemporary Brass and Metal Pull - MN2503Z**

## **IMPORTANT INFORMATION**

The feet are metal and the bar is brass.