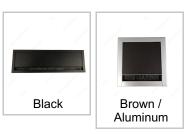

#### Finish

# **AVAILABLE PRODUCTS**

| Product #      | Drilling Dimensions - Length | Finish           | Length - Overall Dimensions |
|----------------|------------------------------|------------------|-----------------------------|
| PC2023I95U102  | 3 15/32 in*                  | Black            | 3 3/4 in*                   |
| PC2023I95U138  | 3 15/32 in*                  | Brown / Aluminum | 3 3/4 in*                   |
| PC2023I300U102 | 11 1/2 in*                   | Black            | 11 3/4 in*                  |