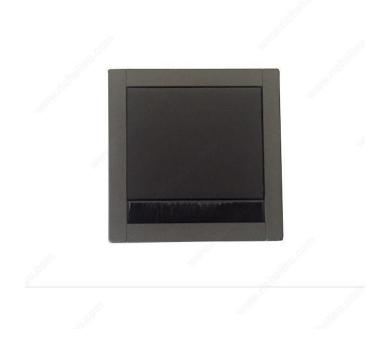

8  | 3 15/32 in*                  | Brown / Aluminum | 3 3/4 in*                   |
| PC2023I300U102 | 11 1/2 in*                   | Black            | 11 3/4 in*                  |

## **TECHNICAL SPECIFICATIONS**

| Shape                       | Square                   |
|-----------------------------|--------------------------|
| Height - Overall Dimensions | 25/32 in*                |
| Drilling Dimensions - Width | 3 19/32 in*              |
| Material                    | Aluminum, Metal, Leather |
| Width - Overall Dimensions  | 3 3/4 in*                |

#### Disclaimer

Measures shown with an asterisk (\*) have been converted as per your preference. These are not the official measures. To view the measures specified by the manufacturer, <u>click here</u>.



# PRODUCT PHOTOS