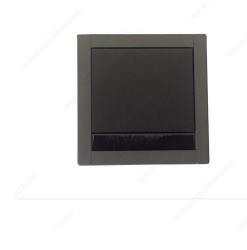

# **Square Grommet with Leather Insert**

### **Drilling Dimensions - Length**



#### Finish



## Length - Overall Dimensions

3 3/4 in\* 11 3/4 in\*

# **AVAILABLE PRODUCTS**

| Product #      | Drilling Dimensions - Length | Finish           | Length - Overall Dimensions |
|----------------|------------------------------|------------------|-----------------------------|
| PC2023I95U102  | 3 15/32 in*                  | Black            | 3 3/4 in*                   |
| PC2023I95U138  | 3 15/32 in*                  | Brown / Aluminum | 3 3/4 in*                   |
| PC2023I300U102 | 11 1/2 in*                   | Black            | 11 3/4 in*                  |

## **TECHNICAL SPECIFICATIONS**

| Shape                       | Square                   |
|-----------------------------|