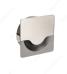

#### **Finish**

Brushed Nickel / Ravello Gray

## **AVAILABLE PRODUCTS**

| Product #  | Finish                        | Collection |
|------------|-------------------------------|------------|
| PC2026Z865 | Aluminum                      |            |
| PC2026Z868 | Matte Black                   |            |
| PC2026Z869 | Matte White                   |            |
| 8686195219 | Brushed Nickel / Ravello Gray | Rialto     |
| 8686213900 | Matte Black / Verona Gold     | Rialto     |
| 8686219415 | Ravello Gray / Magenta        | Rialto     |
| 86865573   | Sapphire Blue / Agatha        | Rialto     |