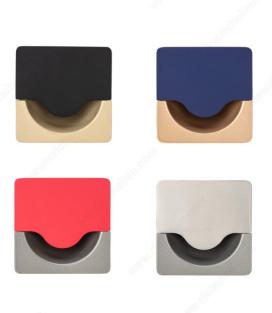

## **AVAILABLE PRODUCTS**

| Product #  | Finish                        | Collection |
|------------|-------------------------------|------------|
| PC2026Z865 | Aluminum                      |            |
| PC2026Z868 | Matte Black                   |            |
| PC2026Z869 | Matte White                   |            |
| 8686195219 | Brushed Nickel / Ravello Gray | Rialto     |
| 8686213900 | Matte Black / Verona Gold     | Rialto     |
| 8686219415 | Ravello Gray / Magenta        | Rialto     |
| 86865573   | Sapphire Blue / Agatha        | Rialto     |