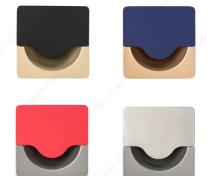

## **AVAILABLE PRODUCTS**

| Product #  | Finish                        | Collection |
|------------|-------------------------------|------------|
| PC2026Z865 | Aluminum                      |            |
| PC2026Z868 | Matte Black                   |            |
| PC2026Z869 | Matte White                   |            |
| 8686195219 | Brushed Nickel / Ravello Gray | Rialto     |
| 8686213900 | Matte Black / Verona Gold     | Rialto     |
| 8686219415 | Ravello Gray / Magenta        | Rialto     |
| 86865573   | Sapphire Blue / Agatha        | Rialto     |